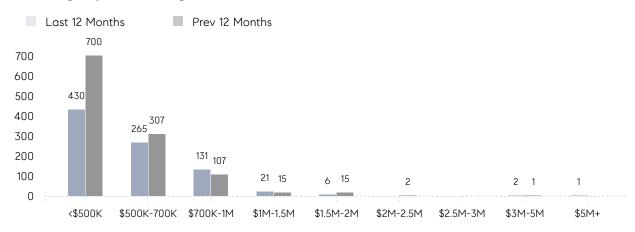

|
|                | % OF ASKING PRICE  | 104%      | 104%      |          |
|                | AVERAGE SOLD PRICE | \$541,375 | \$527,324 | 3%       |
|                | # OF CONTRACTS     | 43        | 56        | -23%     |
|                | NEW LISTINGS       | 36        | 58        | -38%     |
| Condo/Co-op/TH | AVERAGE DOM        | 22        | 17        | 29%      |
|                | % OF ASKING PRICE  | 105%      | 102%      |          |
|                | AVERAGE SOLD PRICE | \$455,171 | \$464,298 | -2%      |
|                | # OF CONTRACTS     | 15        | 16        | -6%      |
|                | NEW LISTINGS       | 9         | 15        | -40%     |

# West Orange

### OCTOBER 2022

### Monthly Inventory



### Contracts By Price Range



### Listings By Price Range



# COMPASS



Compass makes no representations or warranties, express or implied, with respect to future market conditions or prices of residential product at the time the subject property or any competitive property is complete and ready for occupancy or with respect to any report, study, finding, recommendation or other information provided by Compass herein. Moreover, no warranty, express or implied, is made or should be assumed regarding the accuracy, adequacy, completeness, legality, reliability, merchantability or fitness for a particular purpose of any information, in part or whole, contained herein. All material is presented with the understanding that Compass shall not be deemed to provide legal, accounting or other professional services. This is not intended to solicit the purch