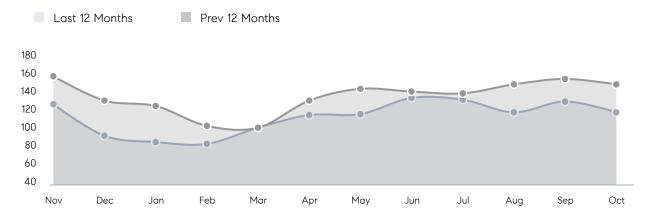

s         | AVERAGE DOM        | 31        | 34        | -9%      |
|                | % OF ASKING PRICE  | 104%      | 104%      |          |
|                | AVERAGE SOLD PRICE | \$541,375 | \$527,324 | 3%       |
|                | # OF CONTRACTS     | 43        | 56        | -23%     |
|                | NEW LISTINGS       | 36        | 58        | -38%     |
| Condo/Co-op/TH | AVERAGE DOM        | 22        | 17        | 29%      |
|                | % OF ASKING PRICE  | 105%      | 102%      |          |
|                | AVERAGE SOLD PRICE | \$455,171 | \$464,298 | -2%      |
|                | # OF CONTRACTS     | 15        | 16        | -6%      |
|                | NEW LISTINGS       | 9         | 15        | -40%     |

# West Orange

### OCTOBER 2022

### Monthly Inventory



### Contracts By Price Range



### Listings By Price Range



# COMPASS



Compass makes no representations or warranties, express or implied, with respect to future market conditions or prices of residential product at the time the subject property or any competitive property is complete and ready for occupancy or with respect to any report, study, finding, recommendation or other information provided by Compass herein. Moreover, no warranty, express or implied, is made or should be assumed regarding the accuracy, adequacy, completeness, legality, reliability, merchantability or fitness for a particular purpose of any information, in part or whole, contained herein. All material is presented with the understanding that Compass shall not be deemed to provide legal, accounting or other p