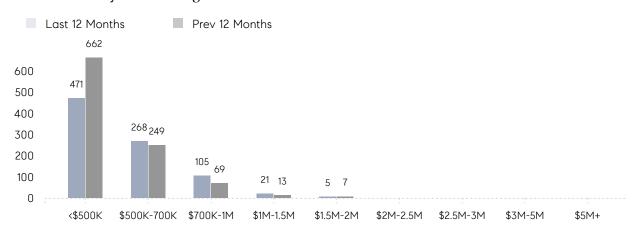

31        | 34        | -9%      |
|                | % OF ASKING PRICE  | 104%      | 104%      |          |
|                | AVERAGE SOLD PRICE | \$541,375 | \$527,324 | 3%       |
|                | # OF CONTRACTS     | 43        | 56        | -23%     |
|                | NEW LISTINGS       | 36        | 58        | -38%     |
| Condo/Co-op/TH | AVERAGE DOM        | 22        | 17        | 29%      |
|                | % OF ASKING PRICE  | 105%      | 102%      |          |
|                | AVERAGE SOLD PRICE | \$455,171 | \$464,298 | -2%      |
|                | # OF CONTRACTS     | 15        | 16        | -6%      |
|                | NEW LISTINGS       | 9         | 15        | -40%     |

# West Orange

### OCTOBER 2022

### Monthly Inventory



### Contracts By Price Range



### Listings By Price Range



# COMPASS



Compass makes no representations or warranties, express or implied, with respect to future market conditions or prices of residential product at the time the subject property or any competitive property is complete and ready for occupancy or with respect to any report, study, finding, recommendation or other information provided by Compass herein. Moreover, no warranty, express or implied, is made or should be assumed regarding the accuracy, adequacy, completeness, legality, reliability, merchantability or fitness for a particular purpose of any information, in part or whole, contained herein. All material is presented with the understanding that Compass shall not be deemed to provide legal, accounting or other professional services. This is no